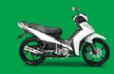

BOX TRUCK • 1.5 TON • 6.4 M<sup>s</sup> LxWxH: 210x170x180 CM

PICKUP TRUCK • 1 TON • 2.9 M<sup>3</sup> LxWxH: 190x170x90 CM

ECO CAR • 150 KG •0.7 M<sup>3</sup> LxWxH: 100x90x75 CM

MOTORCYCLE • 30 KG • 0.1 M<sup>3</sup> LxWxH: 40x40x40 CM