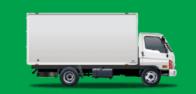

BOX TRUCK • 1.5 TON • 6.4 M<sup>s</sup> LxWxH: 210x170x180 CM

PICKUP TRUCK • 1 TON • 2.9 M<sup>3</sup> LxWxH: 190x170x90 CM

ECO CAR • 150 KG •0.7 M<sup>3</sup> LxWxH: 100x90x75 CM

MOTORCYCLE • 30 KG • 0.1 M<sup>3</sup> LxWxH: 40x40x40 CM