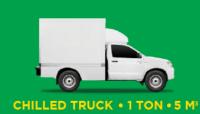

# OUR FLEET

TRAILER • 32 TON • 84 M<sup>2</sup> LxWxH: 1,200x250x280 CM

6-WHEEL TRUCK • 4 TON • 21 M<sup>3</sup> LxWxH: 500x200x210 CM

10-WHEEL TRUCK • 12 TON • 26 M<sup>3</sup> LxWxH: 500x230x230 CM

LxWxH: 210x170x140 CM

BOX TRUCK • 1.5 TON • 6.4 M<sup>s</sup> LxWxH: 210x170x180 CM

PICKUP TRUCK • 1 TON • 2.9 M<sup>3</sup> LxWxH: 190x170x90 CM

ECO CAR • 150 KG •0.7 M<sup>3</sup> LxWxH: 100x90x75 CM

MOTORCYCLE • 30 KG • 0.1 M<sup>3</sup> LxWxH: 40x40x40 CM