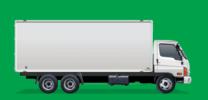

# OUR FLEET

TRAILER • 32 TON • 84 M<sup>2</sup> LxWxH: 1,200x250x280 CM

6-WHEEL TRUCK • 4 TON • 21 M<sup>3</sup> LxWxH: 500x200x210 CM

10-WHEEL TRUCK • 12 TON • 26 M<sup>3</sup> LxWxH: 500x230x230 CM

LxWxH: 210x170x140 CM