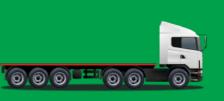

# OUR FLEET

TRAILER • 32 TON • 84 M<sup>2</sup> LxWxH: 1,200x250x280 CM

6-WHEEL TRUCK • 4 TON • 21 M<sup>3</sup> LxWxH: 500x200x210 CM

10-WHEEL TRUCK • 12 TON • 26 M<sup>3</sup> LxWxH: 500x230x230 CM

LxWxH: 210x170x140 CM