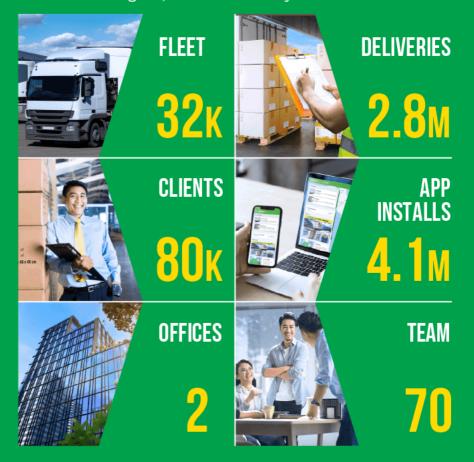

Deliveree is a full service logistics solution powered by sophisticated technology that allows your business to book and manage FTL transport of goods and cargo.

Our wide selection of heavy trucks down to compact vehicles will pick up anywhere in Bangkok Metro and many provinces in Central, Eastern, Northern, Northeastern and Western Region, and deliver anywhere in Thailand.





An invitation-only program for businesses featuring tailored services, most of them free, to meet the demanding needs of enterprise and SME customers.

### FREE

| Monthly Invoicing    | 15 day payment terms                                |
|----------------------|-----------------------------------------------------|
| Commercial Insurance | Maximum 750,000 ₿<br>per booking                    |
| VIP Hotline          | Call, chat or email daily<br>(5AM to 10PM)          |
| Process Mapping      | Driver instruction customized for your requirements |
| Your Logo            | Prominently displayed in app signature section      |
| Enterprise Dashboard | Specialty dashboard for batch management            |
| Custom Analytics     | Custom KPI dashboard<br>just for you                |

#