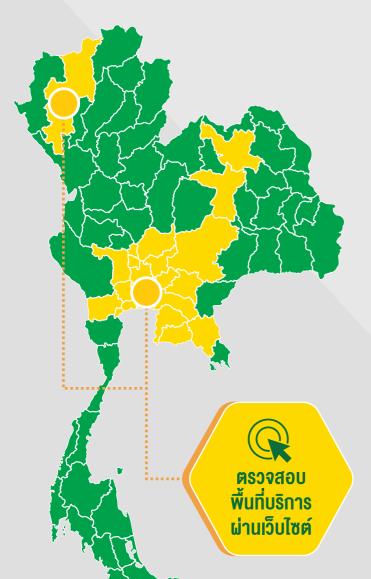

# พื้นที่บริการ

### พื้นที่รับของ

กรุงเทพมหานคร นครปฐม นนทบุรี ปทุมธานี สมุทรปราการ สมุทรสาคร

### ภาคกลาง

นครนายก ลพบุรี สระบุรี สิงห์บุรี สุพรรณบุรี อยุธยา อ่างทอง

### ภาคตะวันตก

ราชบุรี สมุทรสงคราม

### ภาคตะวันออก

จันทบุรี ฉะเชิงเทรา ชลบุรี ปราจีนบุรี ระยอง

### ภาคตะวันออกเฉียงเหนือ

งอนแก่น นครราชสีมา อุดรธานี

### ภาคเหนือ

เชียงใหม่

ทั่วประเทศไทย