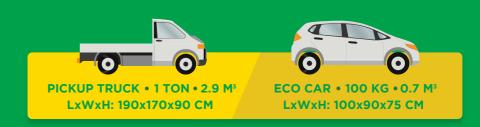

## **OUR PRICES**

Choose between our FTL whole vehicle and LTL partial load services, each with its own price method.

### WHOLE VEHICLE

### **FIXED PRICE ROUTE**

Fixed prices for specific routes from Bangkok Metro to key provinces

**PARTIAL LOAD** 

Price based on size, weight, and km distance