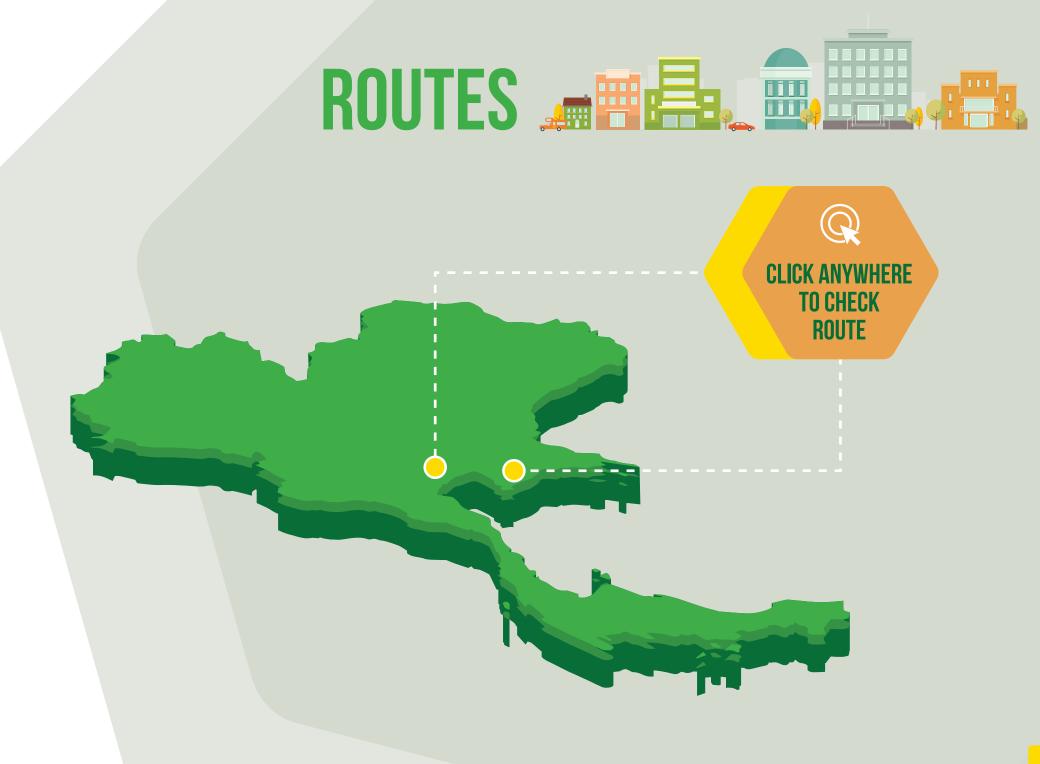

### **19 CITIES ACROSS THAILAND** ALL-IN FIXED PRICES

### INTRODUCING Long Haul

Deliveree brings you Thailand's first FTL long haul service covering all Thailand. 19 major city-to-city route is an all inclusive fixed price. What does this mean? No hidden fees. Your fixed price includes truck, driver, fuel, tolls, parking and even free express courier to return documents to your office. Other nationwide destinations are covered at an affordable distance-based price. View our incredible prices below.