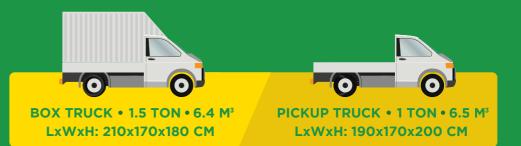

# OUR FLEET

MOTORCYCLE • 30 KG • 0.1 M<sup>3</sup> LxWxH: 40x40x40 CM

## **MORE FLEET DETAILS**