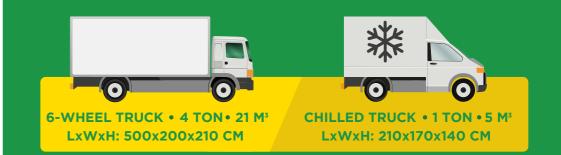

# OUR FLEET

MOTORCYCLE • 30 KG • 0.1 M<sup>3</sup> LxWxH: 40x40x40 CM

## **MORE FLEET DETAILS**