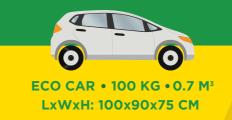

# OUR FLEET

MOTORCYCLE • 30 KG • 0.1 M<sup>3</sup> LxWxH: 40x40x40 CM

## **MORE FLEET DETAILS**