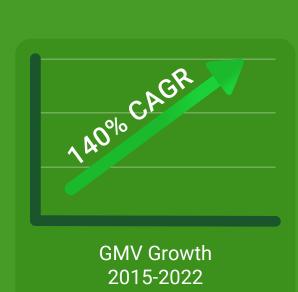

### **METRICS SINCE INCEPTION**

thousand Vehicles Active

131

**GROWTH SINCE INCEPTION** 