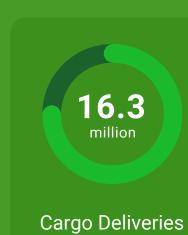

### **METRICS SINCE INCEPTION**

thousand Vehicles Active

131

**GROWTH SINCE INCEPTION** 