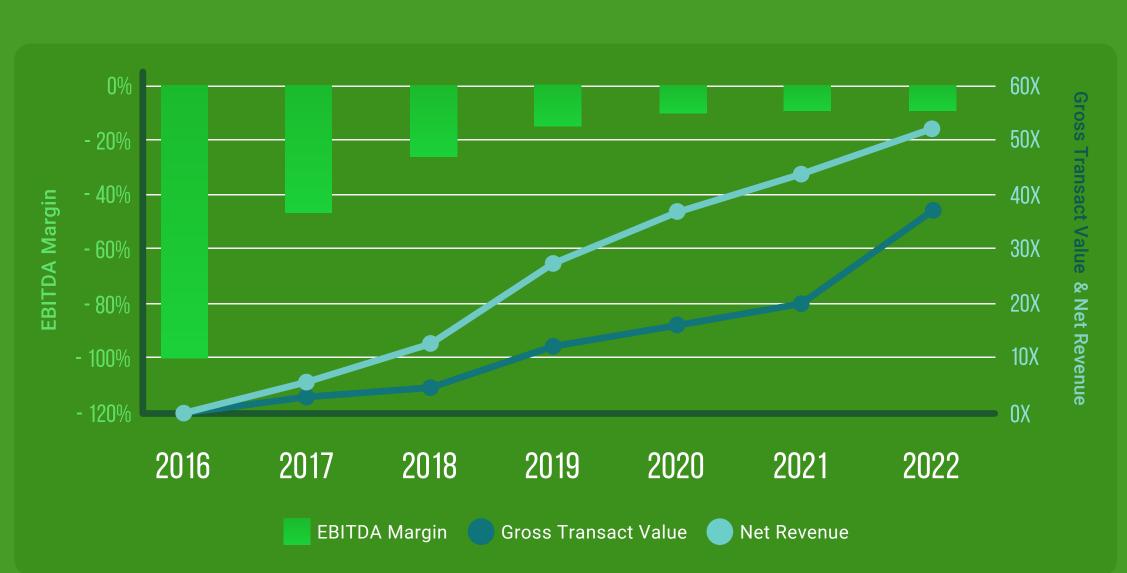

### Founded in 2015 by Inspire Ventures and Ardent Capital

Deliveree is Southeast Asia's leading trucking, road cargo, and goods delivery provider operating in Indonesia, Philippines, and Thailand. Our asset light business is powered by evolving third-generation technology, a massive marketplace of vendors, a robust roster of blue-chip and SME customers, and our team's deep commitment to operational excellence.

























### **METRICS SINCE INCEPTION**





thousand Vehicles Active

131







**GROWTH SINCE INCEPTION** 









## **ACCRETION TO PROFITABILITY SINCE INCEPTION**



# **MORE ABOUT US**





## **Contact Our Investor Relations Team**

Email us at invest@deliveree.com to receive more information about investing in Southeast Asia's most disruptive cargo and trucking tech company.