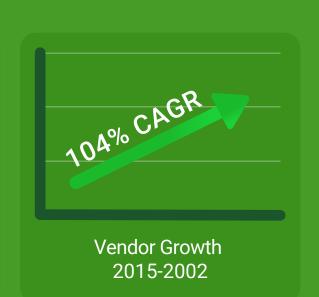

### **METRICS SINCE INCEPTION**

thousand Vehicles Active

131

**GROWTH SINCE INCEPTION** 