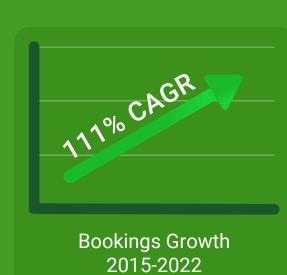

### **METRICS SINCE INCEPTION**

thousand Vehicles Active

131

**GROWTH SINCE INCEPTION** 