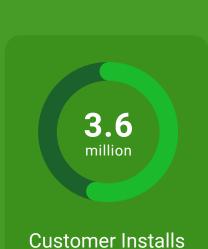

### **METRICS SINCE INCEPTION**

thousand Vehicles Active

131

**GROWTH SINCE INCEPTION** 