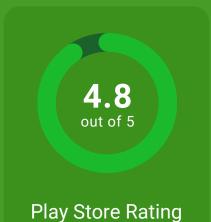

### **METRICS SINCE INCEPTION**

thousand Vehicles Active

131

**GROWTH SINCE INCEPTION** 