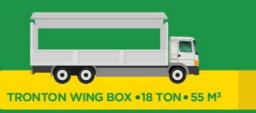

## **OUR FLEET**

DOUBLE ENGKEL • 4 TON • 14 M<sup>3</sup>

ENGKEL BOX • 2.2 TON • 9 M3

SMALL BOX • 0.8 TON • 4.2 M<sup>3</sup>

SMALL PICKUP • 0.8 TON • 3.7 M<sup>3</sup>

VAN • 0.72 TON • 3.8 M3

MPV • 0.35 TON • 1.8 M3