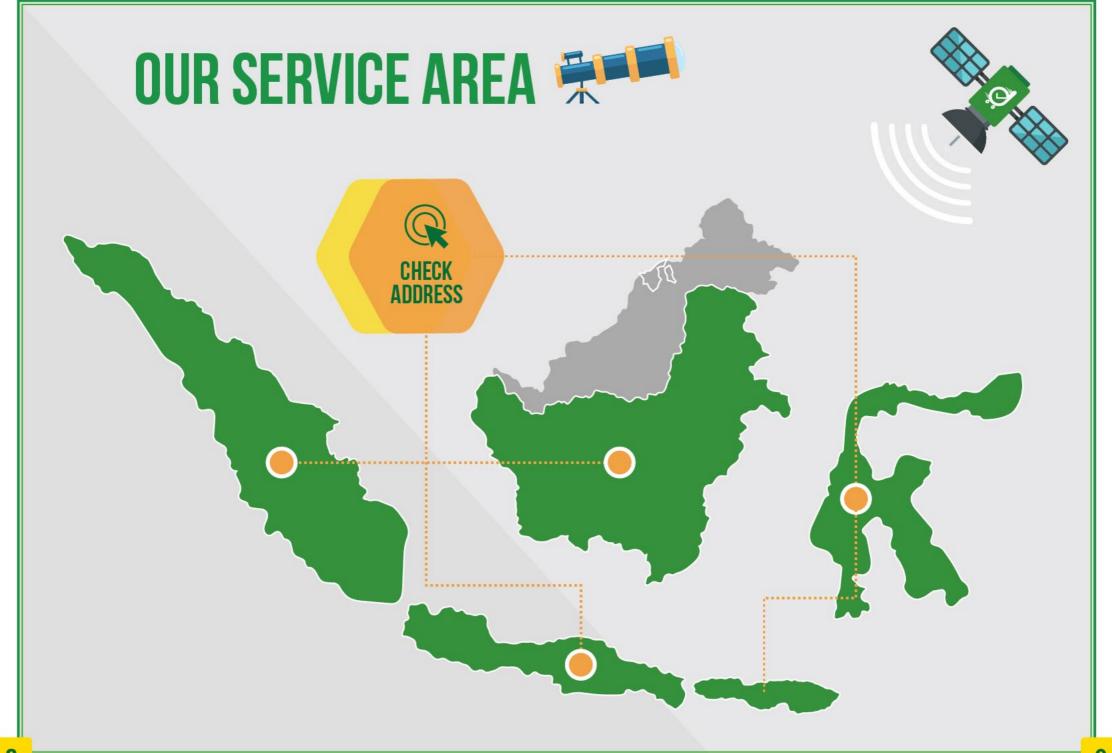

### **WE ARE**

Deliveree is a full service logistics solution powered by sophisticated technology that allows your business to book and manage FTL & LTL transport of goods and cargo.

Our wide selection of heavy trucks down to compact vehicles will pickup anywhere in Java and deliver to all Indonesia.