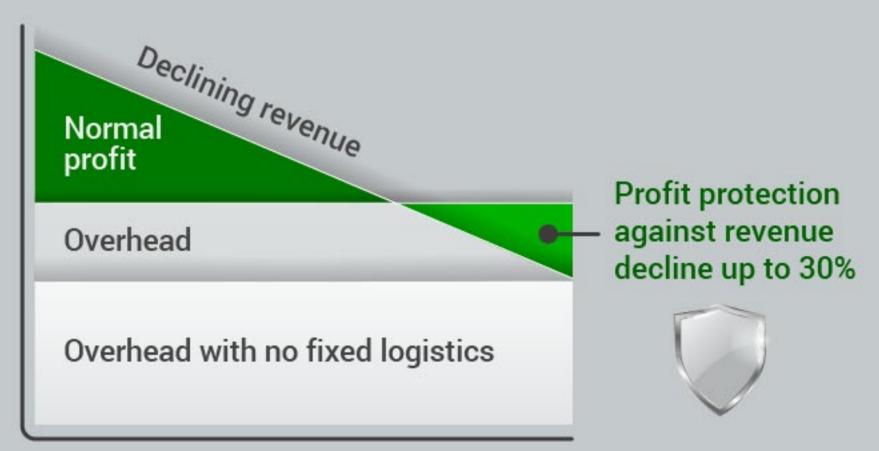

### What Now?

During uncertain times, the smartest thing you can do is to reduce your logistics costs which will protect your profits.

#### **Illustration: Declining Sales**