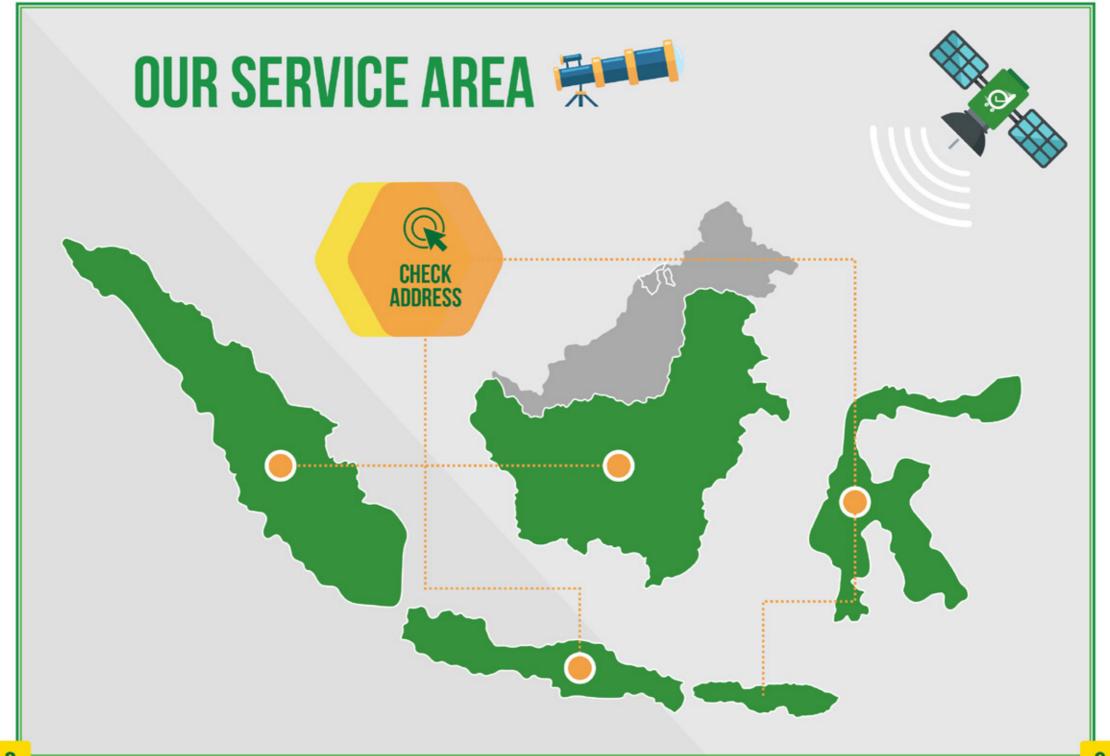

## WE ARE

Deliveree is a full service logistics solution powered by sophisticated technology that allows your business to book and manage FTL & LTL transport of goods and cargo.

Our wide selection of heavy trucks down to compact vehicles will pickup anywhere in Jabodetabek, West Java, Banten, Semarang, Yogyakarta, or Surabaya and deliver anywhere in Indonesia.