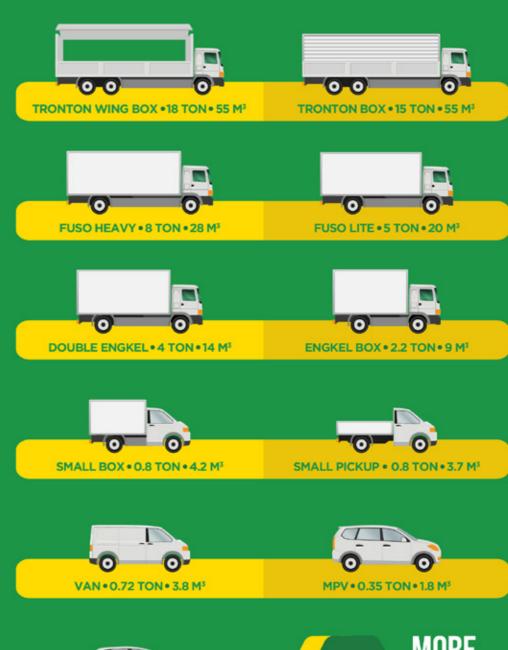

## WE ARE

Deliveree is a full service logistics solution powered by sophisticated technology that allows your business to book and manage FTL & LTL transport of goods and cargo.

Our wide selection of heavy trucks down to compact vehicles will pickup anywhere in Jabodetabek, West Java, Banten, Semarang, Yogyakarta, or Surabaya and deliver anywhere in Indonesia.