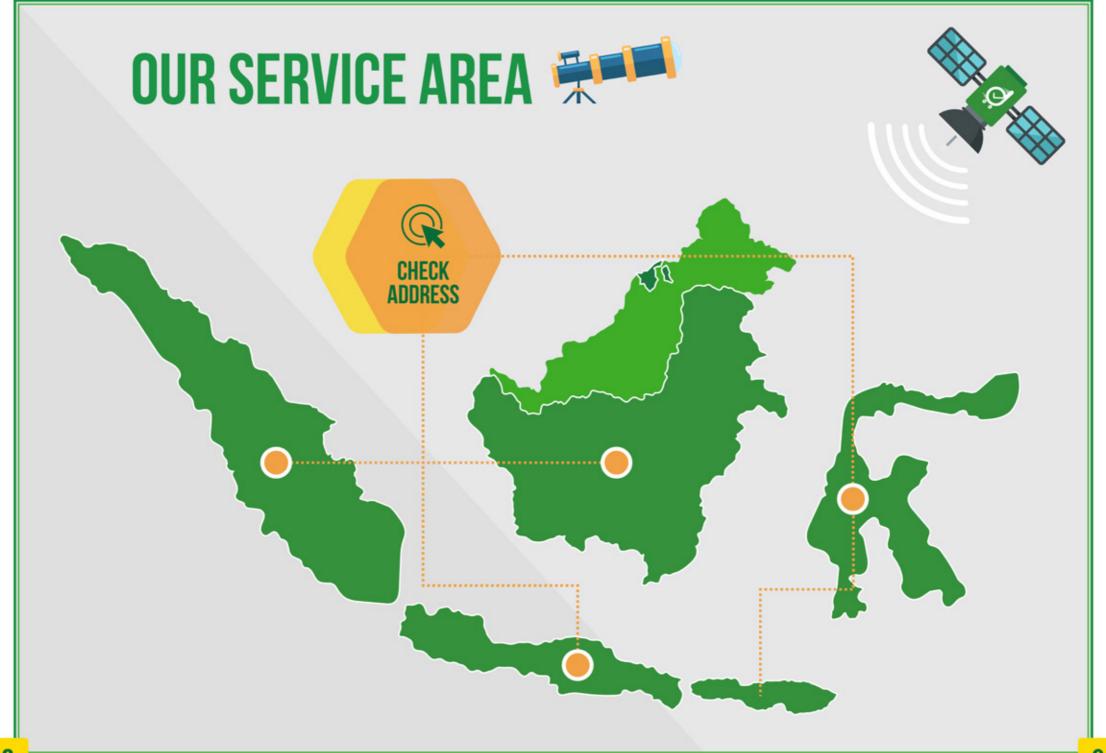

## WE ARE

Deliveree is a full service logistics solution powered by sophisticated technology that allows your business to book and manage FTL transport of goods and cargo.

Our wide selection of heavy trucks down to compact vehicles will pickup anywhere in Jabodetabek & Karawang, Greater Bandung, or Greater Surabaya and deliver anywhere in Indonesia.