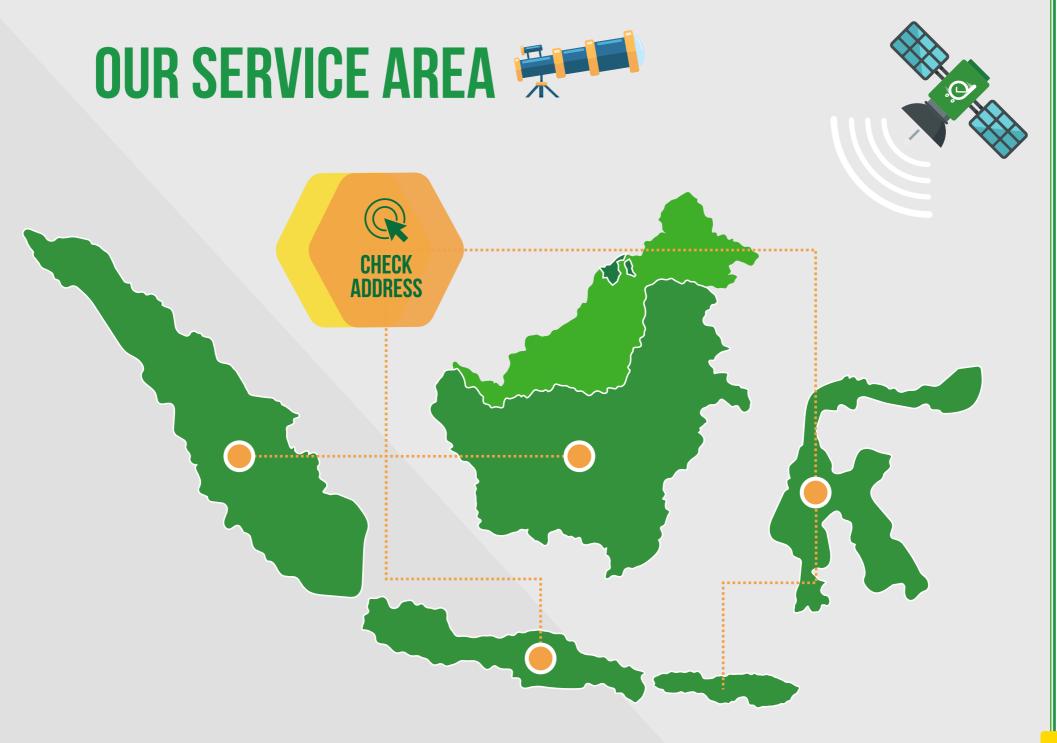

Deliveree is a full service logistics solution powered by sophisticated technology that allows your business to book and manage FTL transport of goods and cargo.

Our wide selection of heavy trucks down to compact vehicles will pickup anywhere in Jabodetabek & Karawang, Greater Bandung, or Greater Surabaya and deliver anywhere in Indonesia.